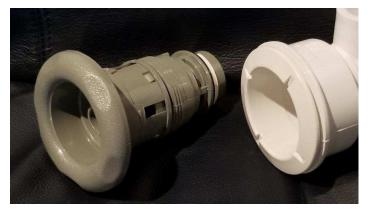

## Original Deluxe Poly Jet Internal Installation and Winterization

Original Deluxe Poly Jet Internal

Escutcheon Extended completely

Escutcheon Extended ready to install into the Body

Inserted into Body

Hold Escutcheon out and push barrel into the Body. With Escutcheon thread barrel into Body

Hold Escutcheon and continue to thread barrel until snug

Gently push the Escutcheon against the spa wall until it snaps into the body

The tabs on the side of the escutcheon will lock into the lip on the side of the bulkhead to the body.