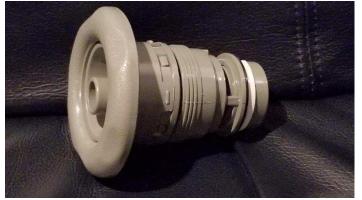

## Original Deluxe Poly Jet Internal Installation and Winterization

Original Deluxe Poly Jet Internal

Escutcheon Extended completely

Escutcheon Extended ready to install into the Body

Inserted into Body

Hold Escutcheon out and push barrel into the Body. With Escutcheon thread barrel into Body