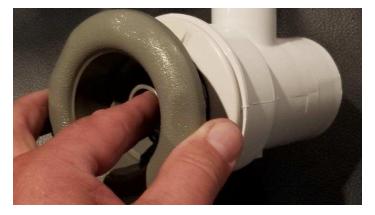

## Original Deluxe Poly Jet Internal Installation and Winterization

Original Deluxe Poly Jet Internal

Escutcheon Extended completely

Escutcheon Extended ready to install into the Body

Inserted into Body

Hold Escutcheon out and push barrel into the Body. With Escutcheon thread barrel into Body

Hold Escutcheon and continue to thread barrel until snug

Gently push the Escutcheon against the spa wall until it snaps into the body

The tabs on the side of the escutcheon will lock into the lip on the side of the bulkhead to the body.