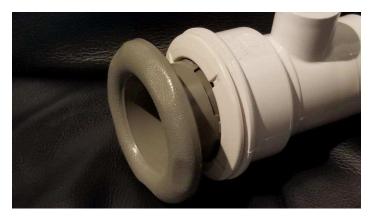

Hold Escutcheon and continue to thread barrel until snug

Gently push the Escutcheon against the spa wall until it snaps into the body

The tabs on the side of the escutcheon will lock into the lip on the side of the bulkhead to the body.