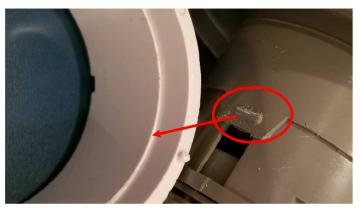

Hold Escutcheon and continue to thread barrel until snug

Gently push the Escutcheon against the spa wall until it snaps into the body

The tabs on the side of the escutcheon will lock into the lip on the side of the bulkhead to the body.