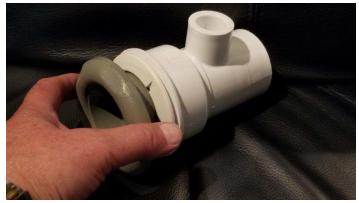

Hold Escutcheon and continue to thread barrel until snug

Gently push the Escutcheon against the spa wall until it snaps into the body

The tabs on the side of the escutcheon will lock into the lip on the side of the bulkhead to the body.