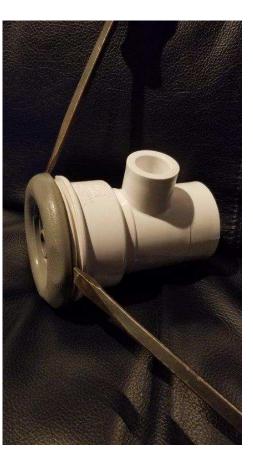

## Original Deluxe Poly Jet Internal Installation and Winterization

Original Deluxe Poly Jet Internal

Escutcheon Extended completely

Escutcheon Extended ready to install into the Body

Inserted into Body

Hold Escutcheon out and push barrel into the Body. With Escutcheon thread barrel into Body

Hold Escutcheon and continue to thread barrel until snug

Gently push the Escutcheon against the spa wall until it snaps into the body

The tabs on the side of the escutcheon will lock into the lip on the side of the bulkhead to the body.