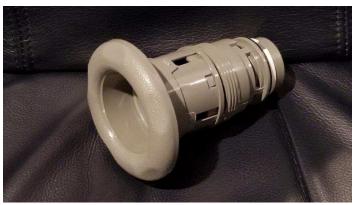

## Original Deluxe Poly Jet Internal Installation and Winterization

Original Deluxe Poly Jet Internal

Escutcheon Extended completely

Escutcheon Extended ready to install into the Body

Inserted into Body

Hold Escutcheon out and push barrel into the Body. With Escutcheon thread barrel into Body