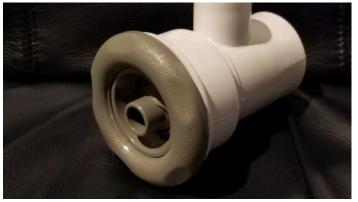

## Original Deluxe Poly Jet Internal Installation and Winterization

Original Deluxe Poly Jet Internal

Escutcheon Extended completely

Escutcheon Extended ready to install into the Body

Inserted into Body

Hold Escutcheon out and push barrel into the Body. With Escutcheon thread barrel into Body