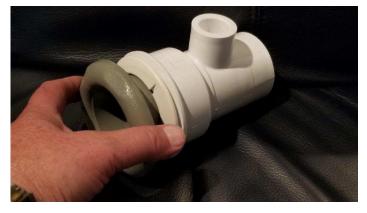

## Original Deluxe Poly Jet Internal Installation and Winterization

Original Deluxe Poly Jet Internal

Escutcheon Extended completely

Escutcheon Extended ready to install into the Body

Inserted into Body

Hold Escutcheon out and push barrel into the Body. With Escutcheon thread barrel into Body

Hold Escutcheon and continue to thread barrel until snug

Gently push the Escutcheon against the spa wall until it snaps into the body

The tabs on the side of the escutcheon will lock into the lip on the side of the bulkhead to the body.