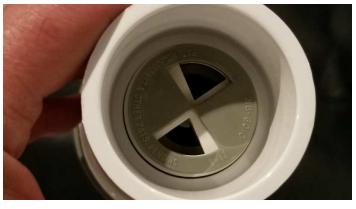

Rotating the Escutcheon allows a low to high Flow

By turning the valve OFF or...

To Winterize pry the Escutcheon out from side to side until the tabs release.

ON

Then un-thread Internal out of Body. Blow Jets out and install a #10 Expansion plug to Winterize.