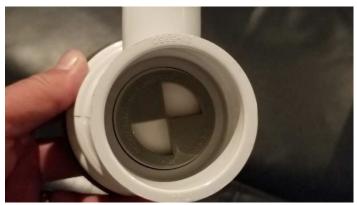

Rotating the Escutcheon allows a low to high Flow

By turning the valve OFF or...

To Winterize pry the Escutcheon out from side to side until the tabs release.

ON

Then un-thread Internal out of Body. Blow Jets out and install a #10 Expansion plug to Winterize.